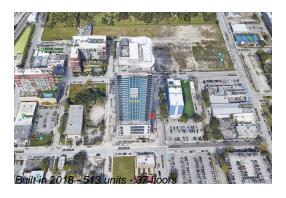

# Unit 2715 - Canvas

2715 - 1600 NE 1 Ave, Edgewater, FL, Miami-Dade 33132

# **Building Information**

Number of units: 513
Number of active listings for rent: 0
Number of active listings for sale: 26
Building inventory for sale: 5%
Number of sales over the last 12 months: 47
Number of sales over the last 6 months: 15
Number of sales over the last 3 months: 11