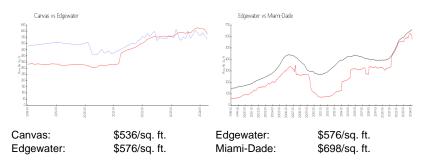

# **Inventory for Sale**

Canvas 5% Edgewater 4% Miami-Dade 3%

## Avg. Time to Close Over Last 12 Months

Canvas 112 days Edgewater 90 days Miami-Dade 81 days