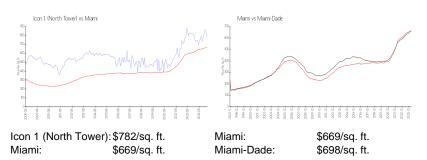

#### **Market Information**

| Icon 1 (North Tower) | 5% |
|----------------------|----|
| Miami                | 4% |
| Miami-Dade           | 3% |