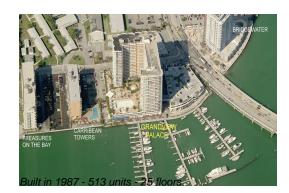

## **Building Information**

| Number of units:                         | 513 |
|------------------------------------------|-----|
| Number of active listings for rent:      | 9   |
| Number of active listings for sale:      | 15  |
| Building inventory for sale:             | 2%  |
| Number of sales over the last 12 months: | 15  |
| Number of sales over the last 6 months:  | 5   |
| Number of sales over the last 3 months:  | 2   |