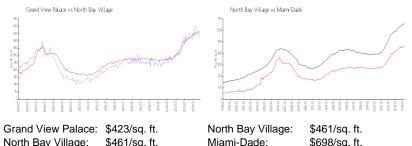

#### **Market Information**

|                   | φ+20/09.π.    | riorar Day village. | φ+01/59. π.   |
|-------------------|---------------|---------------------|---------------|
| orth Bay Village: | \$461/sq. ft. | Miami-Dade:         | \$698/sq. ft. |