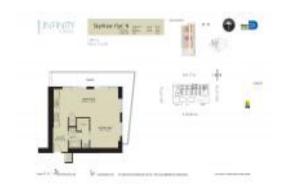

# Unit 2321 - Infinity

2321 - 60 SW 13 St, Miami, FL, Miami-Dade 33130

### **Unit Information**

 MLS Number:
 A11474467

 Status:
 Active

 Size:
 620 Sq ft.

 Bedrooms:
 1

Full Bathrooms:

Half Bathrooms:
Parking Spaces: Valet Parking

 View:
 \$459,000