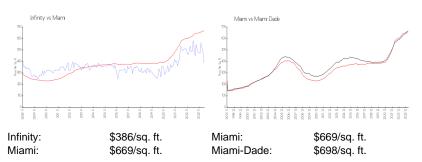

## **Market Information**

# **Inventory for Sale**

Infinity 4% Miami 4% Miami-Dade 3%

### Avg. Time to Close Over Last 12 Months

Infinity 74 days Miami 84 days Miami-Dade 81 days