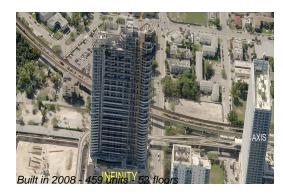

# **Building Information**

Number of units: 459
Number of active listings for rent: 50
Number of active listings for sale: 20
Building inventory for sale: 4%
Number of sales over the last 12 months: 24
Number of sales over the last 6 months: 8
Number of sales over the last 3 months: 6

Infinity Condominium 305.381.5715