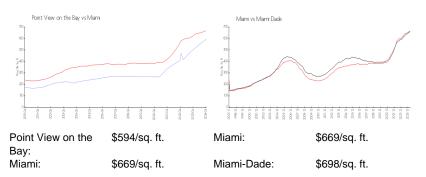

er of units:                         | 97 |
|------------------------------------------|----|
| Number of active listings for rent:      | 0  |
| Number of active listings for sale:      | 1  |
| Building inventory for sale:             | 1% |
| Number of sales over the last 12 months: | 2  |
| Number of sales over the last 6 months:  | 2  |
| Number of sales over the last 3 months:  | 2  |

# **Building Association Information**

PointView Address: 1430 Brickell Bay Dr, Miami, FL 33131, Phone:+1 305-374-4321

# **Recent Sales**

| Unit # | Size      | Closing Date | Sale Price | PPSF  |
|--------|-----------|--------------|------------|-------|
| 207    | 750 sq ft | Mar 2024     | \$300,000  | \$400 |
| 602    | 750 sq ft | Feb 2024     | \$290,000  | \$387 |

## **Market Information**



#### **Inventory for Sale**

| Point View on the Bay | 1% |
|-----------------------|----|
| Miami                 | 4% |
| Miami-Dade            | 3% |

### Avg. Time to Close Over Last 12 Months

Point View on the Bay Miami Miami-Dade 175 days 84 days 81 days