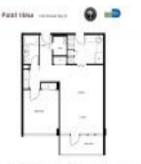

## **Unit Information**

| MLS Number:<br>Status:<br>Size:<br>Bedrooms: | A11474557<br>Active<br>750 Sq ft. |
|----------------------------------------------|-----------------------------------|
| Full Bathrooms:                              | 1                                 |
| Half Bathrooms:                              | •                                 |
| Parking Spaces:                              | 1 Space                           |
| View:                                        |                                   |
| List Price:                                  | \$425,000                         |
| List PPSF:                                   | \$567                             |
| Valuated Price:                              | \$404,000                         |
| Valuated PPSF:                               | \$539                             |