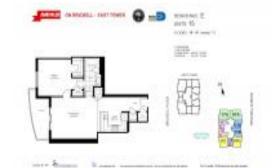

## **Unit Information**

| MLS Number:<br>Status:<br>Size:<br>Bedrooms:<br>Full Bathrooms:<br>Half Bathrooms: | A11474858<br>Active<br>945 Sq ft.<br>1<br>1 |
|------------------------------------------------------------------------------------|---------------------------------------------|
| Parking Spaces:<br>View:                                                           | 1 Space                                     |
| List Price:<br>List PPSF:<br>Valuated Price:<br>Valuated PPSF:                     | \$499,000<br>\$528<br>\$408,000<br>\$432    |