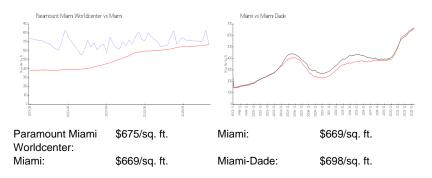

### **Market Information**

## **Inventory for Sale**

| Paramount Miami Worldcenter | 13% |
|-----------------------------|-----|
| Miami                       | 4%  |
| Miami-Dade                  | 3%  |

## Avg. Time to Close Over Last 12 Months

| Paramount Miami Worldcenter | 130 days |
|-----------------------------|----------|
| Miami                       | 84 days  |
| Miami-Dade                  | 81 days  |