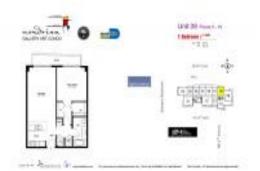

# Unit 808 - Gallery Art - Mondrian

808 - 402 NE 25 St, Miami, FL, Miami-Dade 33137

#### **Unit Information**

MLS Number: Status: Size: Bedrooms: Full Bathrooms: Half Bathrooms: Parking Spaces:

View: List Price: List PPSF: Valuated Price: Valuated PPSF: A11475160 Active 692 Sq ft. 1

1

Assigned Parking,Covered Parking,Guest Parking

\$395,000 \$571 \$361,000 \$522

The above valuated price is a baseline figure that does not take into account any specific renovation, upgrade, split, merge, or deterioration of the unit.