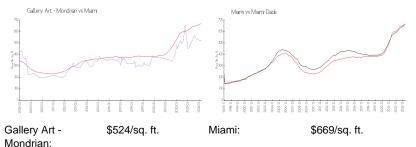

# **Market Information**

| monunan. |               |             |               |
|----------|---------------|-------------|---------------|
| Miami:   | \$669/sq. ft. | Miami-Dade: | \$698/sq. ft. |