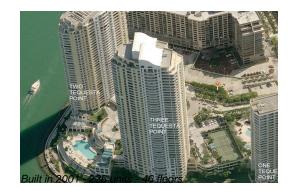

# Unit 2606 - Three Tequesta Point

2606 - 848 Brickell Key Dr, Miami, FL, Miami-Dade 33131

## **Building Information**

| Number of units:                         | 236 |
|------------------------------------------|-----|
| Number of active listings for rent:      | 11  |
| Number of active listings for sale:      | 9   |
| Building inventory for sale:             | 3%  |
| Number of sales over the last 12 months: | 8   |
| Number of sales over the last 6 months:  | 3   |
| Number of sales over the last 3 months:  | 3   |