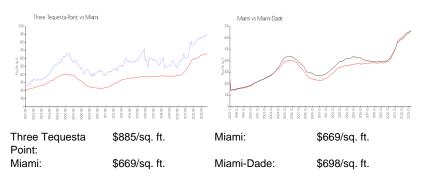

#### **Inventory for Sale**

| Three Tequesta Point | 4% |
|----------------------|----|
| Miami                | 4% |
| Miami-Dade           | 3% |