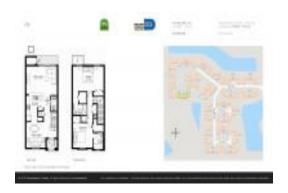

# Unit 134 SE 28th Ter # 7 - Fiji

134 SE 28th Ter # 7 - 2819-3065 SE 1 Dr, Homestead, FL, Miami-Dade 33033

#### **Unit Information**

 MLS Number:
 A11475377

 Status:
 Active

 Size:
 1,290 Sq ft.

Bedrooms: 2 Full Bathrooms: 2 Half Bathrooms: 1

Parking Spaces: 1 Space, Guest Parking, Other Parking

 View:
 \$325,000