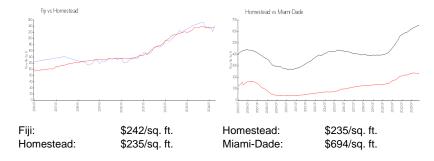

\$242

## **Building Information**

Valuated PPSF:

Number of units: 285
Number of active listings for rent: 0
Number of active listings for sale: 12
Building inventory for sale: 4%
Number of sales over the last 12 months: 9
Number of sales over the last 6 months: 4
Number of sales over the last 3 months: 2

## **Inventory for Sale**

 Fiji
 4%

 Homestead
 2%

 Miami-Dade
 3%