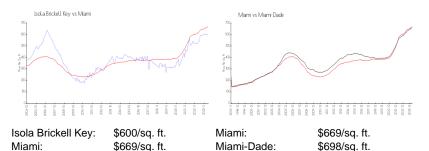

#### **Market Information**

### **Inventory for Sale**

| Isola Brickell Key | 3% |
|--------------------|----|
| Miami              | 4% |
| Miami-Dade         | 3% |

#### Avg. Time to Close Over Last 12 Months

Isola Brickell Key 36 days Miami 84 days Miami-Dade 81 days