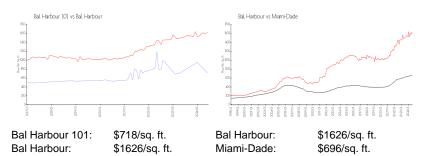

#### **Market Information**

#### Inventory for Sale

| Bal Harbour 101 | 5% |
|-----------------|----|
| Bal Harbour     | 4% |
| Miami-Dade      | 4% |

## Avg. Time to Close Over Last 12 Months

| Bal Harbour 101 | 121 days |
|-----------------|----------|
| Bal Harbour     | 116 days |

Description of the local

Miami-Dade

85 days