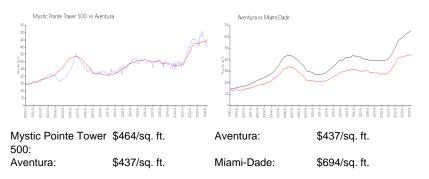

### **Market Information**

Mystic Pointe Tower 500

| Aventura   | 5% |
|------------|----|
| Miami-Dade | 3% |