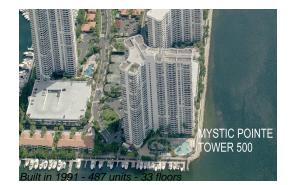

# Unit 2308 - Mystic Pointe Tower 500

2308 - 3530 Mystic Pointe Dr, Aventura, FL, Miami-Dade 33180

#### **Building Information**

| Number of units:                         | 483 |
|------------------------------------------|-----|
| Number of active listings for rent:      | 11  |
| Number of active listings for sale:      | 15  |
| Building inventory for sale:             | 3%  |
| Number of sales over the last 12 months: | 16  |
| Number of sales over the last 6 months:  | 6   |
| Number of sales over the last 3 months:  | 2   |