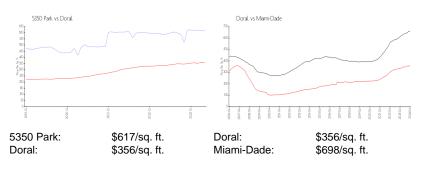

#### **Inventory for Sale**

| 5350 Park  | 9% |
|------------|----|
| Doral      | 2% |
| Miami-Dade | 3% |

# Avg. Time to Close Over Last 12 Months

| 5350 Park  | 110 days |
|------------|----------|
| Doral      | 47 days  |
| Miami-Dade | 81 days  |