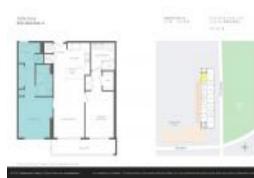

# Unit 1218 - 5350 Park

1218 - 5350 NW 84 Ave, Doral, FL, Miami-Dade 33166

# **Unit Information**

| MLS Number:<br>Status:<br>Size:<br>Bedrooms:<br>Full Bathrooms:<br>Half Bathrooms: | A11476079<br>Active<br>1,020 Sq ft.<br>2<br>2 |
|------------------------------------------------------------------------------------|-----------------------------------------------|
| Parking Spaces:<br>View:                                                           | 1 Space                                       |
| List Price:<br>List PPSF:<br>Valuated Price:<br>Valuated PPSF:                     | \$595,000<br>\$583<br>\$631,000<br>\$618      |