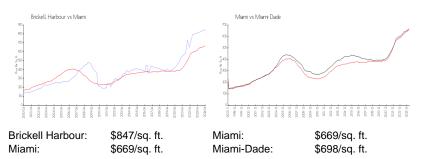

#### **Market Information**

#### **Inventory for Sale**

| Brickell Harbour | 3% |
|------------------|----|
| Miami            | 4% |
| Miami-Dade       | 3% |

## Avg. Time to Close Over Last 12 Months

Brickell Harbour

149 days

to bet estout

Miami Miami-Dade 84 days 81 days