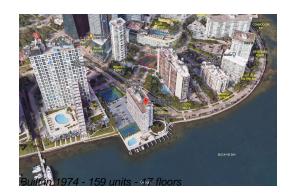

# Unit 11F - Brickell Harbour

11F - 200 15 Rd, Miami, FL, Miami-Dade 33129

# **Building Information**

| Number of units:<br>Number of active listings for rent: | 160<br>4 |
|---------------------------------------------------------|----------|
| Number of active listings for sale:                     |          |
| Building inventory for sale:                            | 2%       |
| Number of sales over the last 12 months:                | 3        |
| Number of sales over the last 6 months:                 | 0        |
| Number of sales over the last 3 months:                 | 0        |
|                                                         |          |

#### **Building Association Information**

Brickell Harbour Condominium (305) 854-6144