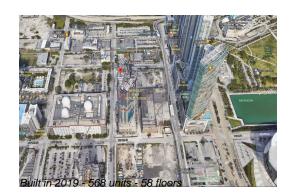

# Unit 3105 - Paramount Miami Worldcenter

3105 - 851 NE 1 Ave, Miami, FL, Miami-Dade 33132

# **Building Information**

| Number of units:                         | 568 |
|------------------------------------------|-----|
| Number of active listings for rent:      | 0   |
| Number of active listings for sale:      | 74  |
| Building inventory for sale:             | 13% |
| Number of sales over the last 12 months: | 36  |
| Number of sales over the last 6 months:  | 11  |
| Number of sales over the last 3 months:  | 6   |
|                                          |     |