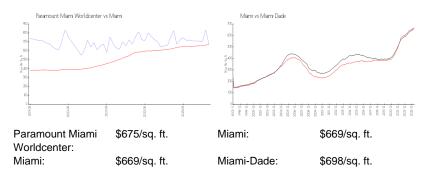

### **Market Information**

# **Inventory for Sale**

| Paramount Miami Worldcenter | 13% |
|-----------------------------|-----|
| Miami                       | 4%  |
| Miami-Dade                  | 3%  |

# Avg. Time to Close Over Last 12 Months

| Paramount Miami Worldcenter | 130 days |
|-----------------------------|----------|
| Miami                       | 84 days  |
| Miami-Dade                  | 81 days  |