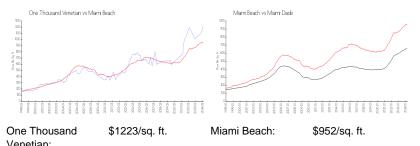

#### **Market Information**

\$698/sq. ft.

| venellan.    |               |             |  |
|--------------|---------------|-------------|--|
| Miami Beach: | \$952/sq. ft. | Miami-Dade: |  |