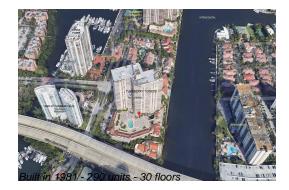

#### **Building Information**

| Number of units:                         | 290 |
|------------------------------------------|-----|
| Number of active listings for rent:      | 0   |
| Number of active listings for sale:      | 22  |
| Building inventory for sale:             | 7%  |
| Number of sales over the last 12 months: | 13  |
| Number of sales over the last 6 months:  | 3   |
| Number of sales over the last 3 months:  | 0   |

# **Building Association Information**

Turnberry Towers Address: 19355 Turnberry Way, Miami, FL 33180 Phone: +1 305-935-3000