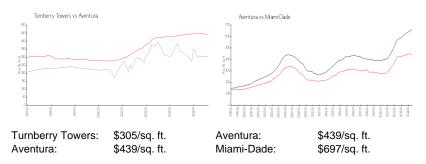

#### **Inventory for Sale**

| Turnberry Towers | 8% |
|------------------|----|
| Aventura         | 5% |
| Miami-Dade       | 4% |

# Avg. Time to Close Over Last 12 Months

| Turnberry Towers | 141 days |
|------------------|----------|
| Aventura         | 97 days  |
| Miami-Dade       | 84 days  |

International