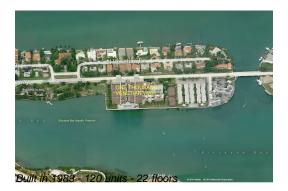

# Unit 1706 - One Thousand Venetian

1706 - 1000 Venetian Wy, Miami Beach, FL, Miami-Dade 33139

Number of units: 120
Number of active listings for rent: 0
Number of active listings for sale: 6
Building inventory for sale: 5%
Number of sales over the last 12 months: 4
Number of sales over the last 6 months: 2
Number of sales over the last 3 months: 1