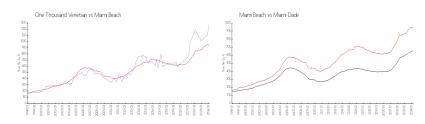

## **Market Information**

One Thousand \$1276/sq. ft. Miami Beach: \$937/sq. ft.

Venetian:

Miami Beach: \$937/sq. ft. Miami-Dade: \$694/sq. ft.