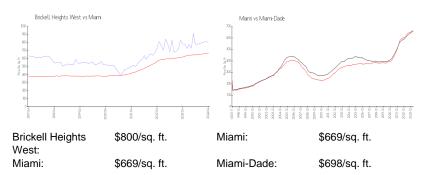

#### **Market Information**

| Brickell Heights West | 3% |
|-----------------------|----|
| Miami                 | 4% |
| Miami-Dade            | 3% |

## Avg. Time to Close Over Last 12 Months

| Brickell Heights West | 170 days |
|-----------------------|----------|
| Miami                 | 84 days  |
| Miami-Dade            | 81 days  |