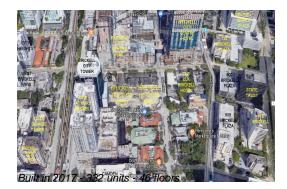

# Unit 2108 - Brickell Heights West

2108 - 55 SW 9 St, Miami, FL, Miami-Dade 33130

#### **Building Information**

| Number of units:                         | 332 |
|------------------------------------------|-----|
| Number of active listings for rent:      | 0   |
| Number of active listings for sale:      | 11  |
| Building inventory for sale:             | 3%  |
| Number of sales over the last 12 months: | 18  |
| Number of sales over the last 6 months:  | 7   |
| Number of sales over the last 3 months:  | 2   |