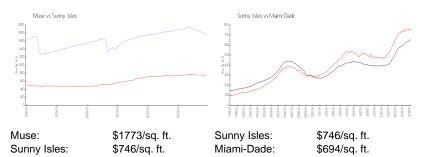

### **Market Information**

| Muse        | 19% |
|-------------|-----|
| Sunny Isles | 5%  |
| Miami-Dade  | 3%  |

And in case of the local division of the loc