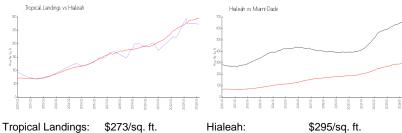

:
 \$420,000

 List PPSF:
 \$316

 Valuated Price:
 \$365,000

 Valuated PPSF:
 \$275

The above valuated price is a baseline figure that does not take into account any specific renovation, upgrade, split, merge, or deterioration of the unit.



Number of units: 139
Number of active listings for rent: 0
Number of active listings for sale: 3
Building inventory for sale: 2%
Number of sales over the last 12 months: 3
Number of sales over the last 6 months: 1
Number of sales over the last 3 months: 1

#### **Recent Sales**

| Unit # | Size        | Closing Date | Sale Price | PPSF  |
|--------|-------------|--------------|------------|-------|
| 201    | 1,328 sq ft | Mar 2024     | \$399,900  | \$301 |
| 104    | 1.544 sq ft | Sep 2023     | \$426,000  | \$276 |

#### **Market Information**



Hialeah: \$295/sq. ft. Miami-Dade: \$694/sq. ft.

# **Inventory for Sale**

Tropical Landings 2% Hialeah 1% Miami-Dade 3%

## Avg. Time to Close Over Last 12 Months

Tropical Landings 16 days Hialeah 28 days Miami-Dade 81 days