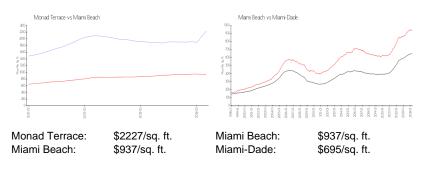

### **Market Information**

# **Inventory for Sale**

| Monad Terrace | 5% |
|---------------|----|
| Miami Beach   | 4% |
| Miami-Dade    | 3% |

# Avg. Time to Close Over Last 12 Months

| Monad Terrace | 108 days |
|---------------|----------|
| Miami Beach   | 97 days  |
| Miami-Dade    | 81 days  |

Hand Series