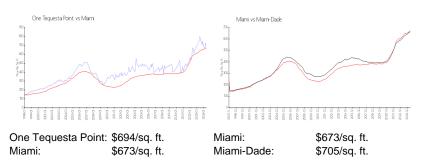

### **Market Information**

## **Inventory for Sale**

| One Tequesta Point | 3% |
|--------------------|----|
| Miami              | 4% |
| Miami-Dade         | 3% |

# Avg. Time to Close Over Last 12 Months

| One Tequesta Point | 90 days |
|--------------------|---------|
| Miami              | 83 days |
| Miami-Dade         | 82 days |