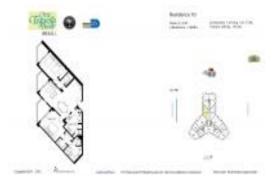

# Unit 2110 - One Tequesta Point

2110 - 888 Brickell Key Dr, Miami, FL, Miami-Dade 33131

#### **Unit Information**

| MLS Number:     |
|-----------------|
| Status:         |
| Size:           |
| Bedrooms:       |
| Full Bathrooms: |
| Half Bathrooms: |
| Parking Spaces: |
|                 |

View: List Price: List PPSF: Valuated Price: Valuated PPSF:

A11478670 Cancelled 1,310 Sq ft. 2 2

2 Or More Spaces, Covered Parking, Valet Parking

\$687 \$897,000 \$685

\$900,000

The above valuated price is a baseline figure that does not take into account any specific renovation, upgrade, split, merge, or deterioration of the unit.