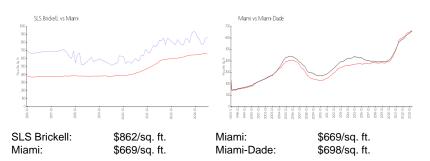

| 32  |
| Number of sales over the last 6 months:  | 15  |
| Number of sales over the last 3 months:  | 9   |

### **Building Association Information**

SLS Brickell Hotel & Residence Address: 1300 S Miami Ave, Miami, FL 33130 Phone: +1 305-239-1300

### **Recent Sales**

| Unit # | Size        | Closing Date | Sale Price  | PPSF  |
|--------|-------------|--------------|-------------|-------|
| 2004   | 699 sq ft   | Apr 2024     | \$565,000   | \$808 |
| 4502   | 1,088 sq ft | Apr 2024     | \$970,000   | \$892 |
| 4105   | 1,505 sq ft | Mar 2024     | \$1,375,000 | \$914 |
| 1508   | 649 sq ft   | Mar 2024     | \$535,000   | \$824 |
| 2402   | 1,088 sq ft | Feb 2024     | \$820,000   | \$754 |
| 4108   | 649 sq ft   | Feb 2024     | \$545,000   | \$840 |

#### **Market Information**



#### **Inventory for Sale**

| SLS Brickell | 8% |
|--------------|----|
| Miami        | 4% |
| Miami-Dade   | 3% |





# Avg. Time to Close Over Last 12 Months

| SLS Brickell | 72 days |
|--------------|---------|
| Miami        | 84 days |
| Miami-Dade   | 81 days |