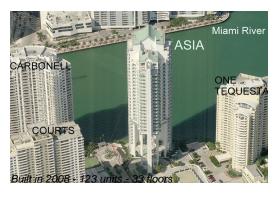

# Unit 2303 - Asia

2303 - 900 Brickell Key Blvd, Miami, FL, Miami-Dade 33131

## **Building Information**

Number of units: 123
Number of active listings for rent: 5
Number of active listings for sale: 5
Building inventory for sale: 4%
Number of sales over the last 12 months: 9
Number of sales over the last 6 months: 2
Number of sales over the last 3 months: 1