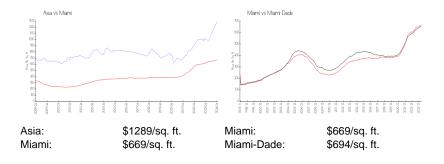

## **Market Information**

## **Inventory for Sale**

Asia 4%
Miami 4%
Miami-Dade 3%

### Avg. Time to Close Over Last 12 Months

 Asia
 138 days

 Miami
 84 days

 Miami-Dade
 81 days