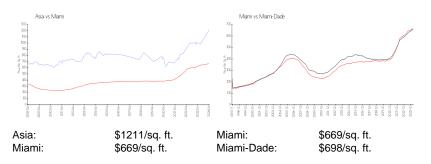

### Inventory for Sale

| Asia       | 5% |
|------------|----|
| Miami      | 4% |
| Miami-Dade | 3% |

### Avg. Time to Close Over Last 12 Months

Asia Miami Miami-Dade 138 days 84 days 81 days