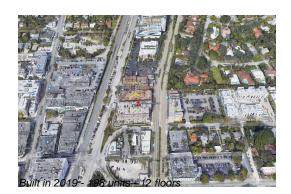

# Unit S-918 - Quadro (N&S)

S-918 - 3900 Biscayne Blvd, Miami, FL, Miami-Dade 33137

## **Building Information**

| Number of units:                         | 198 |
|------------------------------------------|-----|
| Number of active listings for rent:      |     |
| Number of active listings for sale:      |     |
| Building inventory for sale:             | 16% |
| Number of sales over the last 12 months: | 2   |
| Number of sales over the last 6 months:  | 0   |
| Number of sales over the last 3 months:  | 0   |