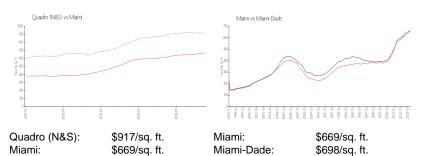

## **Inventory for Sale**

| Quadro (N&S) | 17% |
|--------------|-----|
| Miami        | 4%  |
| Miami-Dade   | 3%  |
|              |     |

# Avg. Time to Close Over Last 12 Months

| Quadro (N&S) | 48 days |
|--------------|---------|
| Miami        | 84 days |
| Miami-Dade   | 81 days |

in section in a section of the