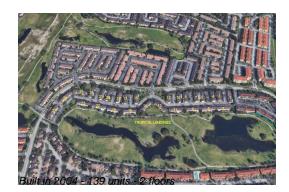

# Unit 7380 NW 174th Ter # 204 - Tropical Landings

7380 NW 174th Ter # 204 - 7040-7380 NW 174 Ter, Hialeah, FL, Miami-Dade 33015

## **Building Information**

| Number of units:                         | 139 |
|------------------------------------------|-----|
| Number of active listings for rent:      | 0   |
| Number of active listings for sale:      | 3   |
| Building inventory for sale:             | 2%  |
| Number of sales over the last 12 months: | 2   |
| Number of sales over the last 6 months:  | 1   |
| Number of sales over the last 3 months:  | 1   |