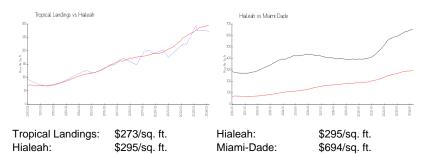

## **Market Information**

## Inventory for Sale

| Tropical Landings | 2% |
|-------------------|----|
| Hialeah           | 1% |
| Miami-Dade        | 3% |

# Avg. Time to Close Over Last 12 Months

| Tropical Landings | 16 days |
|-------------------|---------|
| Hialeah           | 28 days |
| Miami-Dade        | 81 days |