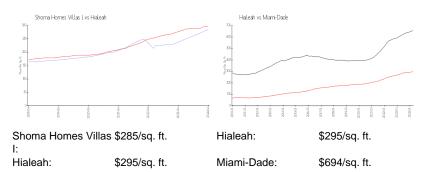

# **Inventory for Sale**

| Shoma Homes Villas I | 2% |
|----------------------|----|
| Hialeah              | 1% |
| Miami-Dade           | 3% |

## Avg. Time to Close Over Last 12 Months

| Shoma Homes Villas I | 29 days |
|----------------------|---------|
| Hialeah              | 28 days |
| Miami-Dade           | 81 days |

THE NUMBER

THE COMPLET