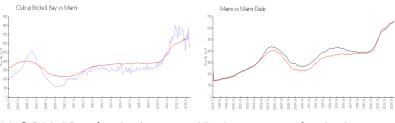

### **Market Information**

Club @ Brickell Bay: \$613/sq. ft. Miami: \$669/sq. ft. Miami: \$669/sq. ft. Miami-Dade: \$698/sq. ft.