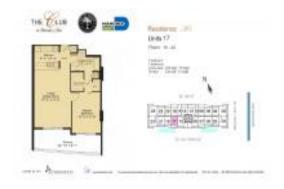

# Unit 2217 - Club @ Brickell Bay

2217 - 1200 Brickell Bay Dr, Miami, FL, Miami-Dade 33131

#### **Unit Information**

 MLS Number:
 A11479618

 Status:
 Active

 Size:
 836 Sq ft.

 Bedrooms:
 1

Full Bathrooms:
Half Bathrooms:

Parking Spaces: 1 Space, Assigned Parking, Covered

Parking