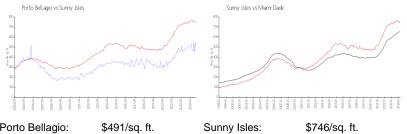

#### **Market Information**

| Porto Bellagio: | \$491/sq. ft. | Sunny Isles: | \$746/sq. ft. |
|-----------------|---------------|--------------|---------------|
| Sunny Isles:    | \$746/sq. ft. | Miami-Dade:  | \$694/sq. ft. |