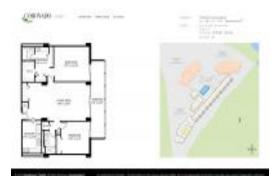

# Unit 906 - Coronado I

906 - 20335 W Country Club Dr, Aventura, FL, Miami-Dade 33180

#### **Unit Information**

 MLS Number:
 A11480125

 Status:
 Active

 Size:
 1,313 Sq ft.

Bedrooms: 2
Full Bathrooms: 2
Half Bathrooms:

Parking Spaces: 1 Space

 View:
 \$342,000

 List Price:
 \$342,000