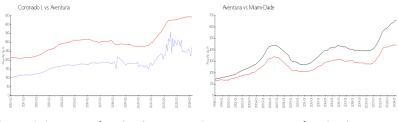

#### **Market Information**

Coronado I: \$274/sq. ft. Aventura: \$438/sq. ft. Aventura: \$438/sq. ft. Miami-Dade: \$698/sq. ft.