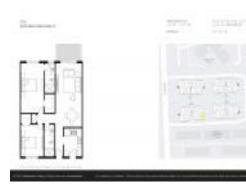

#### **Unit Information**

| MLS Number:<br>Status:<br>Size:<br>Bedrooms:<br>Full Bathrooms:<br>Half Bathrooms: | A11480340<br>Active<br>920 Sq ft.<br>2<br>2 |
|------------------------------------------------------------------------------------|---------------------------------------------|
| Parking Spaces:<br>View:                                                           | 1 Space                                     |
| List Price:<br>List PPSF:<br>Valuated Price:<br>Valuated PPSF:                     | \$149,000<br>\$162<br>\$155,000<br>\$168    |