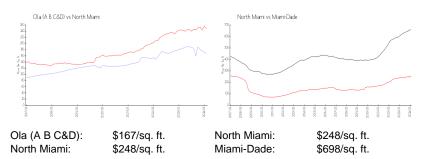

#### **Inventory for Sale**

| Ola (A B C&D) | 4% |
|---------------|----|
| North Miami   | 5% |
| Miami-Dade    | 3% |

## Avg. Time to Close Over Last 12 Months

| Ola (A B C&D) | 64 days |
|---------------|---------|
| North Miami   | 80 days |
| Miami-Dade    | 81 days |