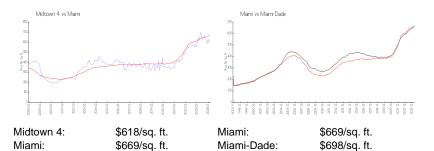

## **Inventory for Sale**

| Midtown 4  | 4% |
|------------|----|
| Miami      | 4% |
| Miami-Dade | 3% |

Avg. Time to Close Over Last 12 Months

Midtown 4 Miami Miami-Dade 62 days 84 days 81 days