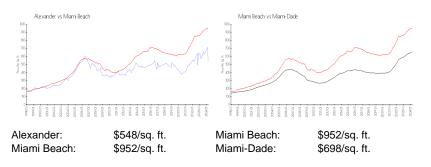

#### **Market Information**

| Alexander   | 8% |
|-------------|----|
| Miami Beach | 4% |

# Avg. Time to Close Over Last 12 Months

| Alexander   | 141 days |
|-------------|----------|
| Miami Beach | 98 days  |
| Miami-Dade  | 81 days  |