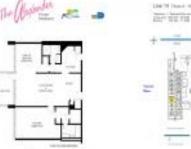

## **Unit Information**

| MLS Number:<br>Status:<br>Size:<br>Bedrooms:<br>Full Bathrooms:<br>Half Bathrooms: | A11480909<br>Active<br>960 Sq ft.<br>2<br>2 |
|------------------------------------------------------------------------------------|---------------------------------------------|
| Parking Spaces:<br>View:                                                           | 1 Space                                     |
| List Price:<br>List PPSF:<br>Valuated Price:<br>Valuated PPSF:                     | \$600,000<br>\$625<br>\$424,000<br>\$442    |