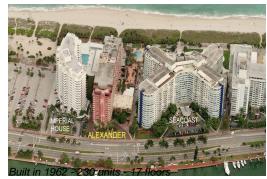

# Unit 614 - Alexander

614 - 5225 Collins Av, Miami Beach, FL, Miami-Dade 33140

#### **Building Information**

| Number of units:                         | 230 |
|------------------------------------------|-----|
| Number of active listings for rent:      | 24  |
| Number of active listings for sale:      | 19  |
| Building inventory for sale:             | 8%  |
| Number of sales over the last 12 months: | 17  |
| Number of sales over the last 6 months:  | 4   |
| Number of sales over the last 3 months:  | 3   |