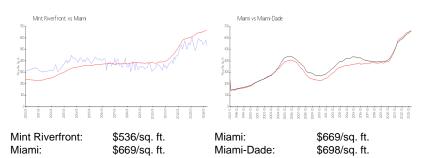

#### **Inventory for Sale**

| Mint Riverfront | 2% |
|-----------------|----|
| Miami           | 4% |
| Miami-Dade      | 3% |

## Avg. Time to Close Over Last 12 Months

| Mint Riverfront | 116 days |
|-----------------|----------|
| Miami           | 84 days  |
| Miami-Dade      | 81 days  |