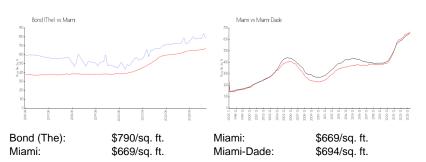

#### **Inventory for Sale**

| Bond (The) | 6% |
|------------|----|
| Miami      | 4% |
| Miami-Dade | 3% |