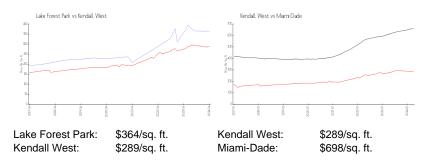

#### **Market Information**

## **Inventory for Sale**

| Lake Forest Park | 1% |
|------------------|----|
| Kendall West     | 1% |
| Miami-Dade       | 3% |

## Avg. Time to Close Over Last 12 Months

| Lake Forest Park | 12 days |
|------------------|---------|
| Kendall West     | 23 days |
| Miami-Dade       | 81 days |