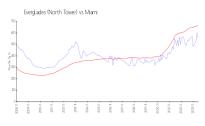

#### **Market Information**

Everglades (North \$557/sq. ft. Miami: \$669/sq. ft.

Tower):

Miami: \$669/sq. ft. Miami-Dade: \$694/sq. ft.