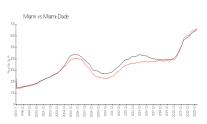

#### **Market Information**

Everglades (North \$557/sq. ft. Miami: \$669/sq. ft.

Tower):

Miami: \$669/sq. ft. Miami-Dade: \$694/sq. ft.