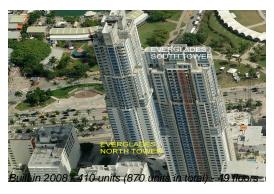

# **Unit 4708 - Everglades (North Tower)**

4708 - 244 Biscayne Blvd, Miami, FL, Miami-Dade 33132

## **Building Information**

Number of units: 411
Number of active listings for rent: 46
Number of active listings for sale: 14
Building inventory for sale: 3%
Number of sales over the last 12 months: 20
Number of sales over the last 6 months: 8
Number of sales over the last 3 months: 4