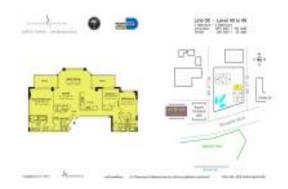

#### **Unit Information**

 MLS Number:
 A11482219

 Status:
 Active

 Size:
 1,795 Sq ft.

 Bedrooms:
 3

Bedrooms: 3 Full Bathrooms: 3

Half Bathrooms:

Parking Spaces: 1 Space,Covered Parking,Valet Parking

View: Bay,Intracoastal View,Ocean View

 Rental Price:
 \$7,500

 List PPSF:
 \$4

 Valuated Price:
 \$1,199,000

 Valuated PPSF:
 \$668

The above valuated price is a baseline figure that does not take into account any specific renovation, upgrade, split, merge, or deterioration of the unit.