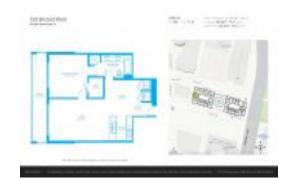

#### **Unit Information**

MLS Number: A11482504 Status: Active Size: 860 Sq ft. Bedrooms:

Full Bathrooms:

Half Bathrooms:

1 Space, Assigned Parking, Covered Parking Spaces:

Parking

View:

Rental Price: \$3,500 List PPSF: \$4 Valuated Price: \$431,000 Valuated PPSF: \$501