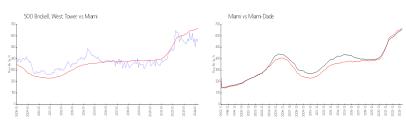

#### **Market Information**

500 Brickell West \$574/sq. ft.

Miami:

\$669/sq. ft.

Tower: Miami: \$669/sq. ft.

Miami-Dade: \$694/sq. ft.