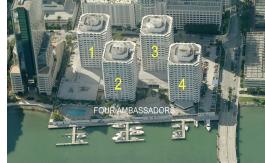

# Unit 665 - Four Ambassadors 4

665 - 801 Brickell Bay Dr, Miami, FL, Miami-Dade 33131

## Avg. Time to Close Over Last 12 Months

| Four Ambassadors 4 | 101 days |
|--------------------|----------|
| Miami              | 84 days  |
| Miami-Dade         | 81 days  |

Built in 1967 - 185 units (726 in Complex)