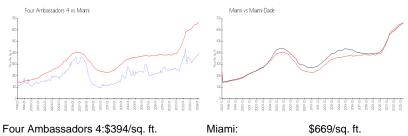

r>Valuated PPSF: | \$2,900<br>\$3<br>\$345,000<br>\$348 |

The above valuated price is a baseline figure that does not take into account any specific renovation, upgrade, split, merge, or deterioration of the unit.

#### **Building Information**

| Number of units:                         | 185 |
|------------------------------------------|-----|
| Number of active listings for rent:      | 0   |
| Number of active listings for sale:      | 0   |
| Building inventory for sale:             | 0%  |
| Number of sales over the last 12 months: | 2   |
| Number of sales over the last 6 months:  | 1   |
| Number of sales over the last 3 months:  | 1   |

#### **Building Association Information**

Four Ambassadors Association INC Homeowners association (305) 374-6270

#### **Market Information**





#### **Inventory for Sale**

| Four Ambassadors 4 | 0% |
|--------------------|----|
| Miami              | 4% |
| Miami-Dade         | 3% |
|                    |    |

## Avg. Time to Close Over Last 12 Months

| Four Ambassadors 4 | 101 days |
|--------------------|----------|
| Miami              | 84 days  |
| Miami-Dade         | 81 days  |





Built in 1967 - 185 units (726 in Complex)