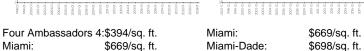

#### **Market Information**

#### **Inventory for Sale**

| Four Ambassadors 4 | 0% |
|--------------------|----|
| Miami              | 4% |
| Miami-Dade         | 3% |
|                    |    |

## Avg. Time to Close Over Last 12 Months

| Four Ambassadors 4 | 101 days |
|--------------------|----------|
| Miami              | 84 days  |
| Miami-Dade         | 81 days  |

Built in 1967 - 185 units (726 in Complex)