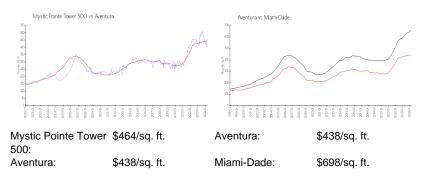

### **Market Information**

Mystic Pointe Tower 500

| Aventura   | 4% |
|------------|----|
| Miami-Dade | 3% |