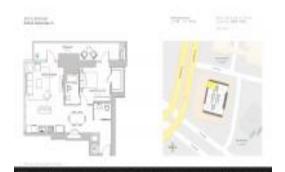

# Unit 2406 - Echo Brickell

2406 - 1451 Brickell Ave, Miami, FL, Miami-Dade 33131

#### **Unit Information**

 MLS Number:
 A11482801

 Status:
 Active

 Size:
 806 Sq ft.

 Bedrooms:
 1

 Full Bathrooms:
 1

 Half Bathrooms:
 1

 Parking Spaces:
 1 Space