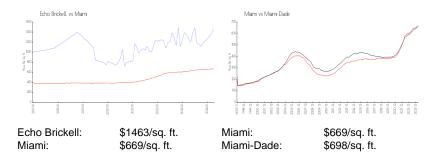

1

### **Building Association Information**

ECHO BRICKELL ADDRESS 1441 BRICKELL AVE STE. 1510, MIAMI, FL 33131 PHONE 786 360 1904

http://www.echobrickell.com/contact/

#### **Recent Sales**

| Unit # | Size        | Closing Date | Sale Price  | PPSF    |
|--------|-------------|--------------|-------------|---------|
| 1606   | 781 sq ft   | Mar 2024     | \$840,000   | \$1,076 |
| 1803   | 1,137 sq ft | Feb 2024     | \$1,225,000 | \$1,077 |
| 4304   | 1,127 sq ft | Jan 2024     | \$1,290,000 | \$1,145 |
| 2305   | 1,153 sq ft | Oct 2023     | \$1,095,000 | \$950   |
| 1201   | 1,287 sq ft | Aug 2023     | \$1,230,000 | \$956   |
| 4203   | 1,173 sq ft | Aug 2023     | \$1,290,000 | \$1,100 |
| 2404   | 792 sq ft   | Aug 2023     | \$820,000   | \$1,035 |

#### **Market Information**



## **Inventory for Sale**

Echo Brickell 14%





Miami 4% Miami-Dade 3%

# Avg. Time to Close Over Last 12 Months

Echo Brickell 91 days Miami 84 days Miami-Dade 81 days