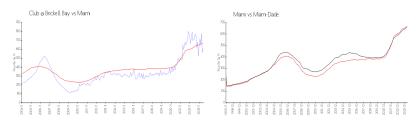

#### **Market Information**

 Club @ Brickell Bay: \$613/sq. ft.
 Miami: \$669/sq. ft.
 \$669/sq. ft.

 Miami: \$669/sq. ft.
 Miami-Dade: \$698/sq. ft.

#### **Inventory for Sale**

 Club @ Brickell Bay
 8%

 Miami
 4%

 Miami-Dade
 3%