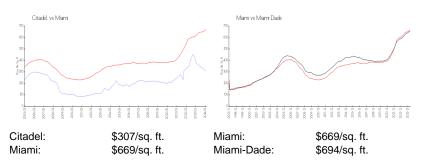

#### **Inventory for Sale**

| Citadel    | 7% |
|------------|----|
| Miami      | 4% |
| Miami-Dade | 3% |

## Avg. Time to Close Over Last 12 Months

| Citadel    | 7 days  |
|------------|---------|
| Miami      | 84 days |
| Miami-Dade | 81 days |