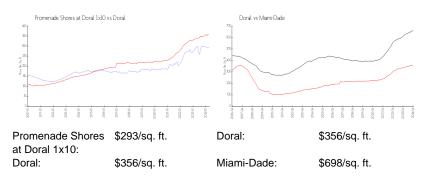

### **Market Information**

Promenade Shores at Doral 1x10 1%

| Doral      | 2% |
|------------|----|
| Miami-Dade | 3% |