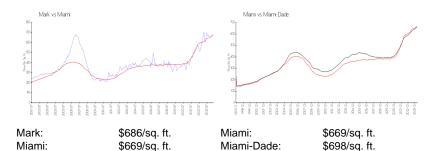

### **Market Information**

### **Inventory for Sale**

 Mark
 7%

 Miami
 4%

 Miami-Dade
 3%

# Avg. Time to Close Over Last 12 Months

Mark 79 days Miami 84 days Miami-Dade 81 days