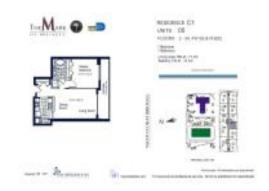

### Unit 405 - Mark

405 - 1155 Brickell Bay Dr, Miami, FL, Miami-Dade 33131

#### **Unit Information**

 MLS Number:
 A11482962

 Status:
 Active

 Size:
 760 Sq ft.

 Bedrooms:
 1

Full Bathrooms:

Half Bathrooms:

Parking Spaces: 1 Space, Assigned Parking, Valet Parking

View:

 Rental Price:
 \$2,800

 List PPSF:
 \$4

 Valuated Price:
 \$448,000

 Valuated PPSF:
 \$589

The above valuated price is a baseline figure that does not take into account any specific renovation, upgrade, split, merge, or deterioration of the unit.