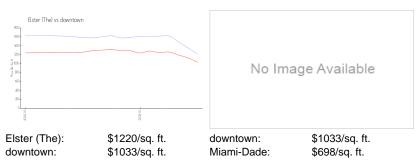

# **Inventory for Sale**

| Elster (The) | 10% |
|--------------|-----|
| downtown     | 9%  |
| Miami-Dade   | 3%  |