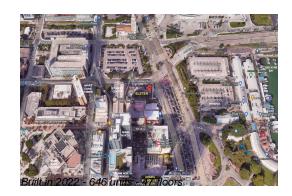

# **Building Information**

| Number of units:                         | 646 |
|------------------------------------------|-----|
| Number of active listings for rent:      | 0   |
| Number of active listings for sale:      | 62  |
| Building inventory for sale:             | 9%  |
| Number of sales over the last 12 months: | 2   |
| Number of sales over the last 6 months:  | 2   |
| Number of sales over the last 3 months:  | 1   |

# **Building Association Information**

The Elser Residences Miami Address: 398 NE 5th St, Miami, FL 33132 Phone: +1 305-744-5842