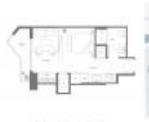

# **Unit Information**

| MLS Number:<br>Status:<br>Size:<br>Bedrooms: | A11483159<br>Active<br>357 Sq ft. |
|----------------------------------------------|-----------------------------------|
| Full Bathrooms:                              | 1                                 |
| Half Bathrooms:                              | •                                 |
| Parking Spaces:                              | Valet Parking                     |
| View:                                        |                                   |
| List Price:                                  | \$675,000                         |
| List PPSF:                                   | \$1,891                           |
| Valuated Price:                              | \$500,000                         |
| Valuated PPSF:                               | \$1,401                           |