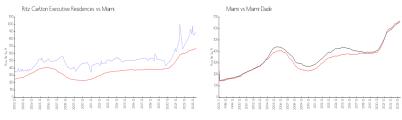

#### **Market Information**

Ritz Carlton \$889/sq. ft. Miami: \$669/sq. ft.

Executive

Residences:

Miami: \$669/sq. ft. Miami-Dade: \$698/sq. ft.